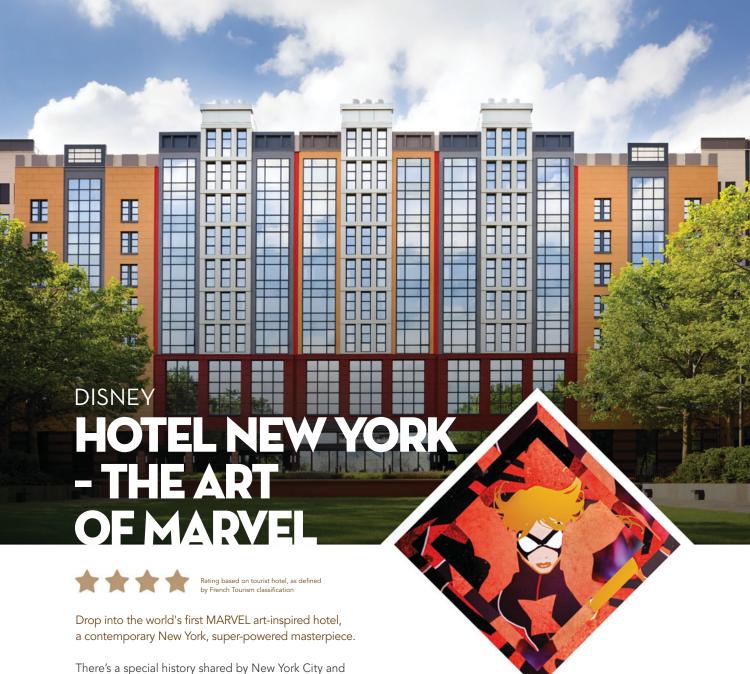

There's a special history shared by New York City and MARVEL. Disney Hotel New York – The Art of Marvel has harnessed this history to create a powerful mix of Manhattan style, sophistication, service and Super Hero stories told through mighty MARVEL artwork.

But what really sets this hotel apart? With more than 350 pieces of original MARVEL artwork by more than 110 artists adorning the walls of the lobby, restaurants, bars and rooms, this hotel is like a carefully curated modern art gallery on the Upper East Side – but with a super fun MARVEL feel. Now that's unique.