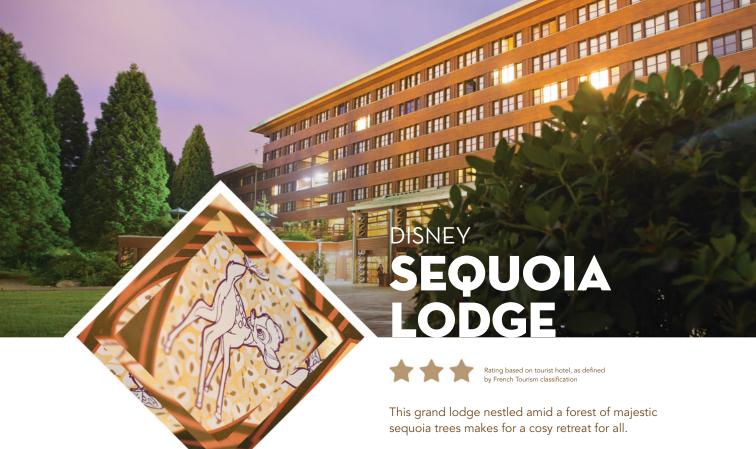

"A WONDERFUL HOTEL.
ALL THE CAST MEMBERS
ARE SO FRIENDLY AND
HELPFUL AND I LOVE
THAT NATIONAL
PARK/BAMBI DECOR
OF THE HOTEL."

Reviewed in March 2023 by a Tripadvisor traveller

### **ROOMS AND SUITES**

Cosy lodge-style rooms are enchantingly decorated with subtle references to *Bambi*. We recommend you stay in a *Golden Forest Club* room or suite if you'd like to enjoy exclusive benefits such as dedicated check-in and a private lounge for gourmet breakfast and teatime.