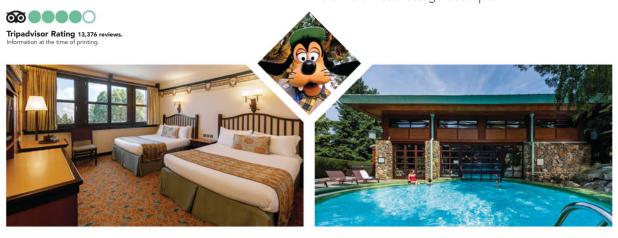

## DREAM TEAM TIP FOR A SPECIAL ENCOUNTER

Our favourite perk of staying at Disney
Newport Bay Club is being able to meet
Mickey and Friends in exclusive,
hotel-themed outfits each evening. We met
Goofy on our last visit and he was
the highlight of our trip!

### **ACTIVITIES**

There's action-packed fun for all! In the *Quarry Pool* and Health Club, you'll find heated indoor and outdoor pools, water games, slides and a fitness room. There's also a kids' corner and encounters with Goofy, Max or their friends. For all your holiday provisions and magical souvenirs, make tracks for the *Northwest Passage* boutique.