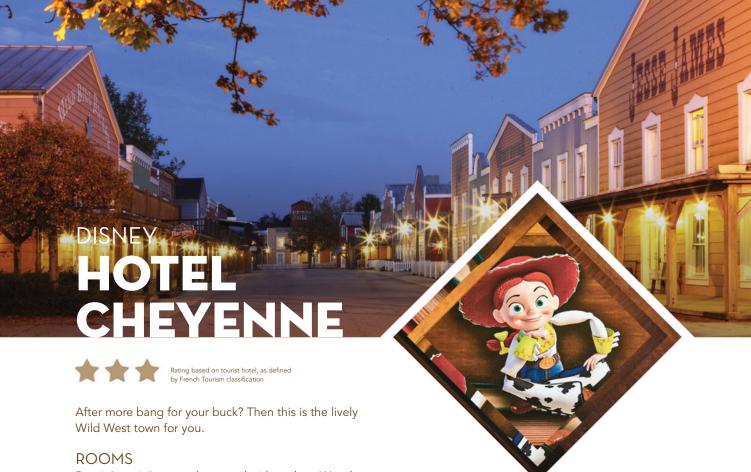

Rootin' tootin' rooms decorated with nods to Woody and Jessie from Disney and Pixar's *Toy Story* films.

### DINING

Chow down on a great-tasting menu that includes ribs and chicken smoked onsite at *Chuck Wagon Cafe*. Giddy up, raise your glass and stomp your feet to some rip-roaring Country tunes in the *Red Garter Saloon*. And take a break with a cup of the black stuff from *Starbucks® Coffee*.

### **ACTIVITIES**

With a kids' corner and Pixar Character Encounters with Woody, Jessie or their friends, there's Wild West fun for all your posse, while the *General Store* is the place to go for all your everyday essentials and magical souvenirs.