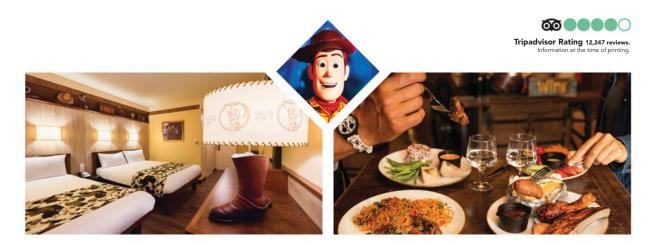

Rootin' tootin' rooms decorated with nods to Woody and Jessie from Disney and Pixar's *Toy Story* films.

### DINING

Chow down on a great-tasting menu that includes ribs and chicken smoked onsite at *Chuck Wagon Cafe*. Giddy up, raise your glass and stomp your feet to some rip-roaring Country tunes in the *Red Garter Saloon*. And take a break with a cup of the black stuff from *Starbucks® Coffee*.

### **ACTIVITIES**

With a kids' corner and Pixar Character Encounters with Woody, Jessie or their friends, there's Wild West fun for all your posse, while the *General Store* is the place to go for all your everyday essentials and magical souvenirs.