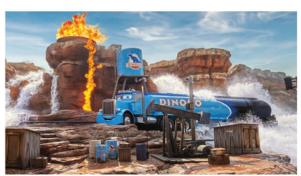

"IT WAS AMAZING. THE KIDS LOVED MEETING THE HEROES BOTH ON THE STREET BUT ALSO IN THE TRAINING CENTRE. CAN'T WAIT TO COME BACK."

Reviewed in June 2023 by a Tripadvisor traveller

You've got a friend (or many) in Worlds of Pixar, a Land filled with fun alongside Characters from much-loved Pixar stories. Prepare to dive into the middle of it all on attractions such as Ratatouille: L'Aventure Totalement Toquée de Rémy, Crush's Coaster®, Toy Soldiers Parachute Drop and Cars ROAD TRIP. And if you and your crew have a taste for little pleasures and fine French cuisine, this is where you can shrink down to the size of a rat and tuck into, well, ratatouille, of course, at Bistrot Chez Rémy. Bon appétit!

## DREAM TEAM TIP: A MUST-DO FOR LITTLE DRIVERS

Located in Worlds of Pixar, Cars ROAD TRIP is a family attraction for Cars fans.

During your journey, you'll discover some famous sights from the legendary Route 66, but... watch out for splashes! After a ride like this, you'll need to refuel. Luckily, the Laugh 'n' Go food truck is just the place to do so!