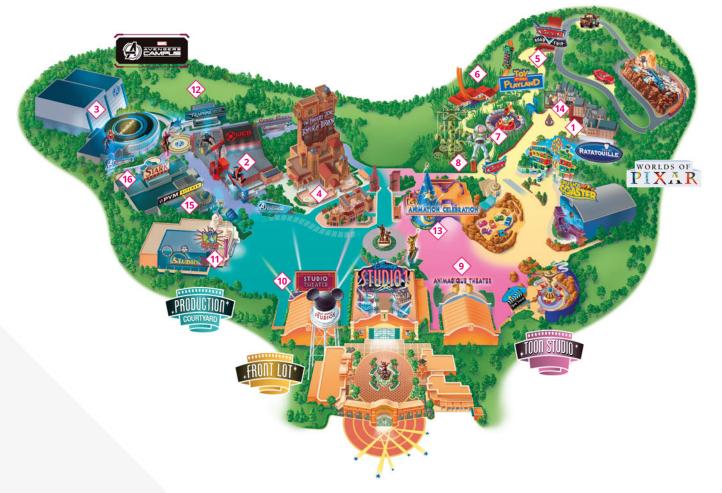

# WALT DISNEY STUDIOS® PARK

## ENTER A WORLD OF ACTION

Walt Disney Studios® Park is where the magic of the movies comes to life. A world where Guests are dropped into the heart of the action from famous Disney, Pixar and MARVEL stories. That's right, this is the home of Marvel Avengers Campus, a hyper-immersive Land filled with epic experiences for heroes of all ages.

## TOP TIPS FOR WALT DISNEY STUDIOS® PARK

## WHAT TO DO

- Ratatouille : L'Aventure Totalement Toquée de Rémy (Ratatouille: The Adventure)
- 2 Spider-Man W.E.B. Adventure
- 3 Avengers Assemble: Flight Force
- The Twilight Zone Tower of Terror™
- 5 Cars ROAD TRIP
- 6 RC Racer
- Slinky Dog Zigzag Spin
- 8 Toy Soldiers Parachute Drop

## WHAT TO SEE

- Mickey and the Magician
- 10 TOGETHER: a Pixar Musical Adventure
- 11) Disney Junior Dream Factory
- 12 New show inspired by Alice in Wonderland
- 13 Frozen: A Musical Invitation

## WHERE TO EAT

- 4 Bistrot Chez Rémy
- 15 Marvel Pym Kitchen
- 16 Stark Factory: Pizza & Pasta