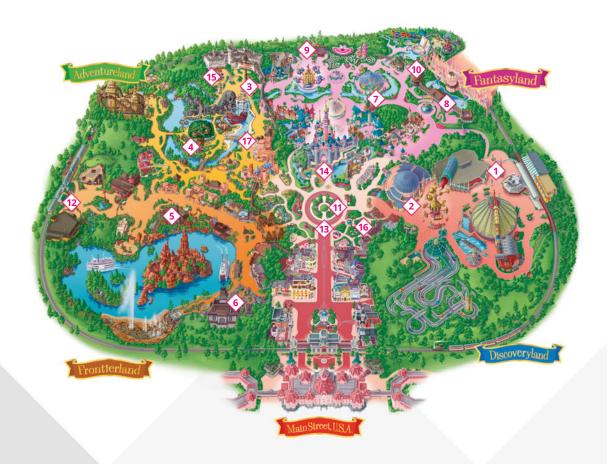

## ENTER A WORLD WHERE DREAMS COME TRUE

With the majestic *Sleeping Beauty Castle* at its heart, Disneyland® Park is the fantastical home to five incredible Lands. A world where dreams of princesses, pirates, explorers and space travellers come to life.

Buckle up, because we're about to whizz you around Discoveryland, Fantasyland, Frontierland, Adventureland and Main Street, U.S.A.®, all with a sprinkling of Pixie Dust along the way.

## TOP TIPS FOR DISNEYLAND® PARK

## WHAT TO DO

- Star Tours : l'Aventure Continue
  (Star Tours: The Adventures Continue)
- Buzz Lightyear Laser Blast
- 3 Pirates of the Caribbean
- 4 La Cabane des Robinson
- 5 Big Thunder Mountain
- 6 Phantom Manor
- Mad Hatter's Tea Cups
- 8 "it's a small world"

## WHAT TO SEE

- Meet Mickey Mouse
- 10 Princess Pavilion
- A Million Splashes of Colour
- 12 The Lion King: Rhythms of the Pride Lands
- Disney Stars on Parade
- 14 Disney Dreams®!

## WHERE TO EAT

- (15) Captain Jack's Restaurant des Pirates
- 16 Plaza Gardens Restaurant 1871
- (17) Restaurant Hakuna Matata