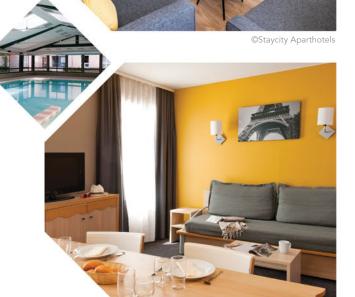

### STAYCITY APARTHOTELS PARIS, MARNE-LA-VALLÉE near Disneyland Paris

Stay your way with a fully-equipped self-catering apartment.

 Apartments and duplexes for up to five people, with fully-equipped kitchenette

 Wide range of services and leisure facilities, including free shuttle to the Disney Parks, outdoor heated pool, 24-hour Reception, games room and fitness room

One restaurant: for a good breakfast and dinner