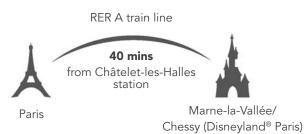

### **ACCESS TO DISNEYLAND PARIS**

- By train to Marne-la-Vallée-Chessy station (a two-min walk from the Disney® Parks). Either indirect Eurostar via Lille or RER from Gare du Nord.
- By plane, with regular transfers from the Paris airports by Magical Shuttle bus (extra charge applies).
- By car, ideally placed within reach of major international motorways.