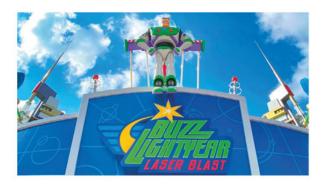

Continue send space travellers of all ages to a galaxy far, far away. And beyond that, this is also where budding Space Cadets can help Buzz Lightyear defeat Emperor Zurg in the intergalactic laser-shooting gallery Buzz Lightyear Laser Blast.

### Riding our favourite attractions

Buzz Lightyear Laser Blast is a must for young children. Mine wouldn't miss it for the world. Top tip – don't miss Zurg, he could get you a lot of points.